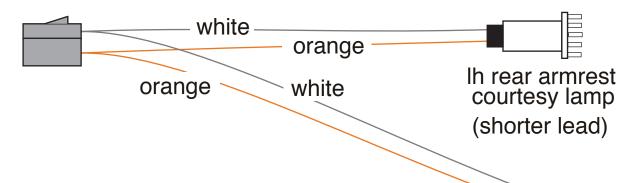

## main connector

**NOTE:** Your new convertible rear armrest courtesy lamp kit uses # 090 bulbs (not included with this kit). They may be purchased at any auto parts store.

1. Plug the main connector from this optional convertible rear quarter arm rest courtesy lamp kit into connector "F" found in the upper LH corner of pages 1, 3, or 5 of the Rear Body instruction sheets, P/N's 510193 (bag M) or 510545 (bag M). This connection should be made in the area of the left hand trunk hindge location. The shorter of the lamp socket leads should be routed to the LH or driver side rear arm rest assembly while the longer lead should be routed to the RH or passenger side rear arm rest assembly. No other installation is necessary to complete this task.