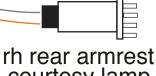

## main connector

**NOTE:** Your new convertible rear armrest courtesy lamp kit uses # 090 bulbs (not included with this kit). They may be purchased at any auto parts store.

1. Plug the main connector from this optional convertible rear quarter arm rest courtesy lamp kit into connector "F" found in the upper LH corner of pages 1, 3, or 5 of the Rear Body instruction sheets, P/N's 510193 (bag M) or 510545 (bag M). This connection should be made in the area of the left hand trunk hindge location. The shorter of the lamp socket leads should be routed to the LH or driver side rear arm rest assembly while the longer lead should be routed to the RH or passenger side rear arm rest assembly. No other installation is necessary to complete this task.

www.americanautowire.com 856-933-0801

courtesy lamp (longer lead)

Classic Update Series

Various applications

Convertible Rear

Armrest Courtesy Lamp Kit

92969523 instruction rev 2.1 1/22/2018